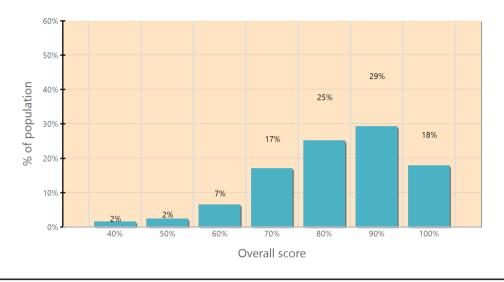

### **Distribution chart of overall scores**

This chart shows

- The overall score of the company
- The European average and distribution graph of the overall scores of all companies with active reports that belong to the same SQAS module and the same questionnaire version.