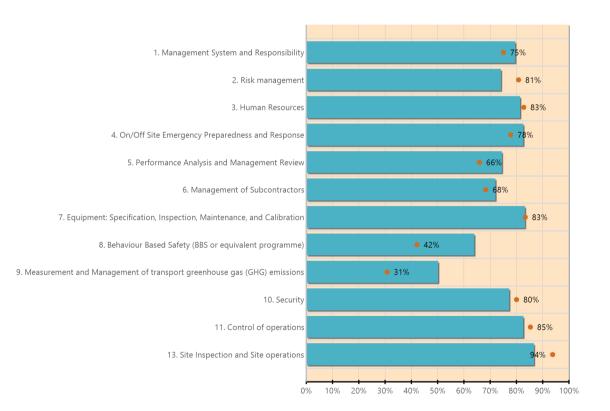

## Industry Range of scores per section

This chart shows

- The average scores of every SQAS section
- The European average scores of every SQAS section of all companies with active reports that belong to the same SQAS module and the same questionnaire version